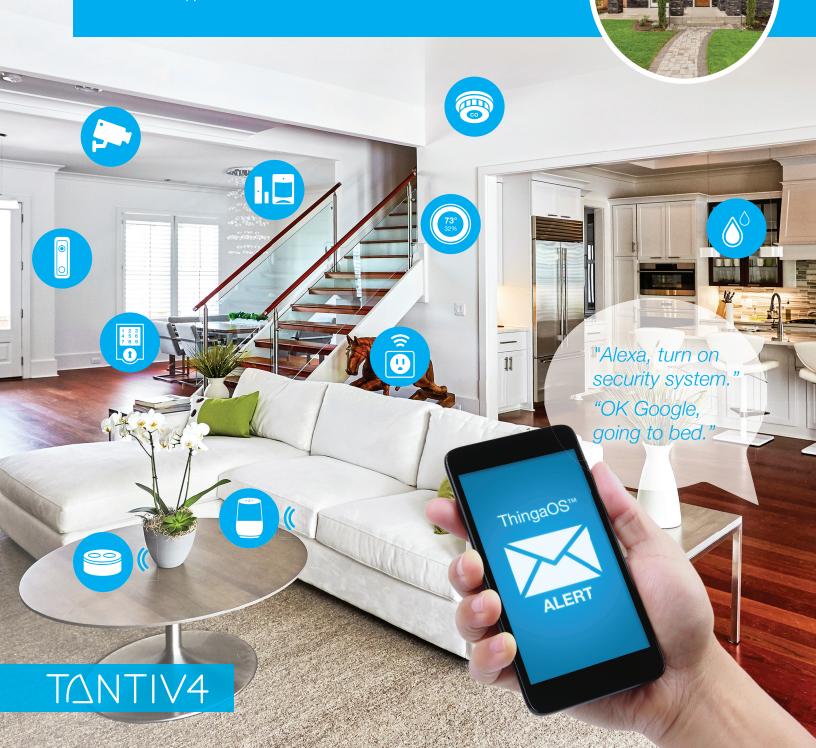

### **Principle of Operation**

ThingaOS<sup>TM</sup> will detect all the compatible smart devices in the network and populate it in the phone app and web interface. This operation is independent of the protocols the smart devices support. User can control all the smart devices from a single interface and also set rules and automations for the devices to work with each other. Users can also use Siri, Alexa and Google Voice services to control the devices. Devices can be controlled from within the home network OR via cloud from anywhere.

### **IoT Product Categories**

- Lighting
- Speakers
- 3rd-party gateways
- Humidity and temperature sensors
- Water leak detectors and shut-off valves
- Locks

- Plugs
- Switches
- Network cameras
- Door window sensors
- Motion detectors
- Security alarms

### **Protocols Supported**

- Wi-Fi 802.11
- Zwave
- Bluetooth Low Energy
- Zigbee
- · Thread's mesh network