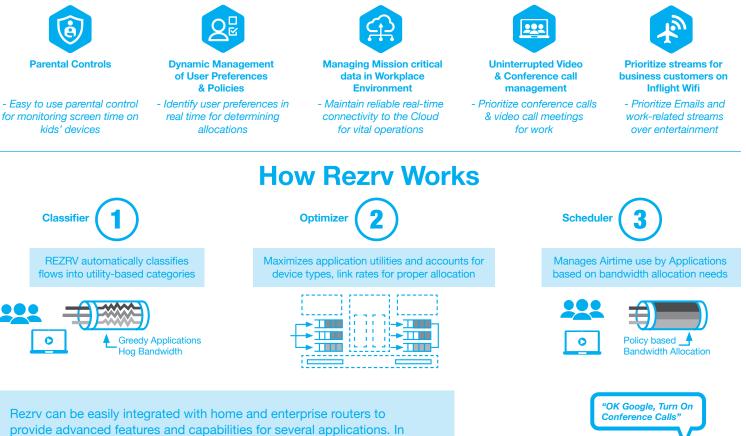

## Rezrv not only provides an effective solution for Network Bandwidth management but also has varied applications in multiple domains of everyday life.

Some of the commonly used applications benefiting from Rezrv are:

Rezrv can be easily integrated with home and enterprise routers to provide advanced features and capabilities for several applications. In addition most pre-existing routers can also be upgraded to leverage Rezrv capabilities making it a truly versatile solution to manage bandwidth allocation for school or office applications in real time.